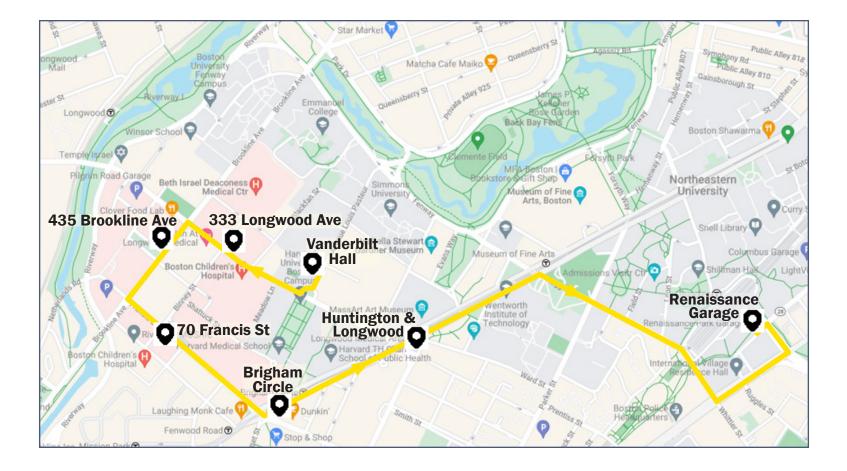

Renaissance PM

Download the TransLoc app to track buses live and receive up-to-date travel info

| <u>Vanderbilt Hall</u><br>(Southbound)              | 333 Longwood Ave                                          | 435 Brookline Ave | 70 Francis St. | <u>Brigham Circle</u> | <u>Huntington &amp;</u><br>Longwood<br>(Northbound) | <u>Renaissance</u><br><u>Garage</u> |
|-----------------------------------------------------|-----------------------------------------------------------|-------------------|----------------|-----------------------|-----------------------------------------------------|-------------------------------------|
| Outbound PM                                         |                                                           |                   |                |                       |                                                     |                                     |
| 2:30 PM                                             | Travel Time to Rennaissance Approx. 20-25 Minutes         |                   |                |                       |                                                     | 2:52 PM                             |
| 2:48 PM                                             | Travel Time to Rennaissance Approx. 20-25 Minutes         |                   |                |                       |                                                     | 3:10 PM                             |
| 3:00 PM                                             | Travel Time to Rennaissance Approx. 20-25 Minutes         |                   |                |                       |                                                     | 3:22 PM                             |
| From 3:00-6:00PM Buses will depart every 12 minutes |                                                           |                   |                |                       |                                                     |                                     |
| 6:00 PM                                             | Travel Time to Rennaissance Approx. 20-25 Minutes         |                   |                |                       |                                                     | 6:22 PM                             |
| 6:15 PM                                             | Travel Time to Rennaissance Approx. 20-25 Minutes         |                   |                |                       |                                                     | 6:37 PM                             |
| 6:30 PM                                             | Travel Time to Rennaissance Approx. 20-25 Minutes         |                   |                |                       |                                                     | 6:52 PM                             |
| 6:45 PM                                             | Travel Time to Rennaissance Approx. 20-25 Minutes         |                   |                |                       |                                                     | 7:07 PM                             |
| 7:00 PM                                             | Travel Time to Rennaissance Approx. 20-25 Minutes         |                   |                |                       |                                                     | 7:22 PM                             |
| 7:15 PM                                             | Travel Time to Rennaissance Approx. 20-25 Minutes         |                   |                |                       |                                                     | 7:37 PM                             |
| 7:30 PM                                             | Travel Time to Rennaissance Approx. 20-25 Minutes         |                   |                |                       |                                                     | 7:52 PM                             |
| 7:45 PM                                             | Travel Time to Rennaissance Approx. 20-25 Minutes         |                   |                |                       |                                                     | 8:07 PM                             |
| 8:00 PM                                             | Travel Time to Rennaissance Approx. 20-25 Minutes         |                   |                |                       |                                                     | 8:22 PM                             |
| 8:20 PM                                             | Travel Time to Rennaissance Approx. 20-25 Minutes         |                   |                |                       |                                                     | 8:42 PM                             |
| 8:45 PM                                             | Travel Time to Rennaissance Approx. 20-25 Minutes 9:07 PM |                   |                |                       |                                                     |                                     |