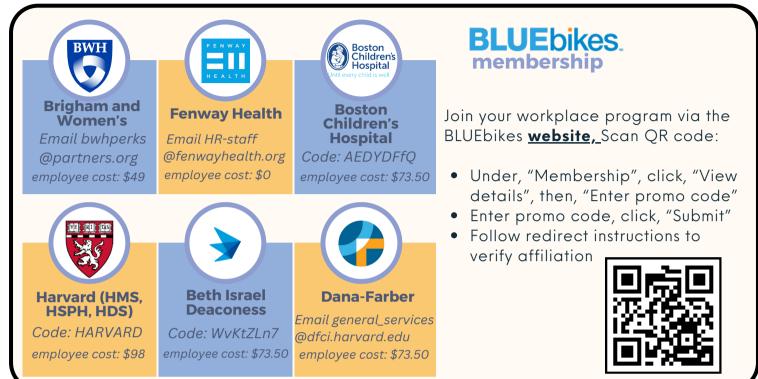

#### **Bike Longwood Events Electric BLUEbikes**

Try out a E-BLUEbike on us this summer! Use code LongwoodMBTA for \$10 reward