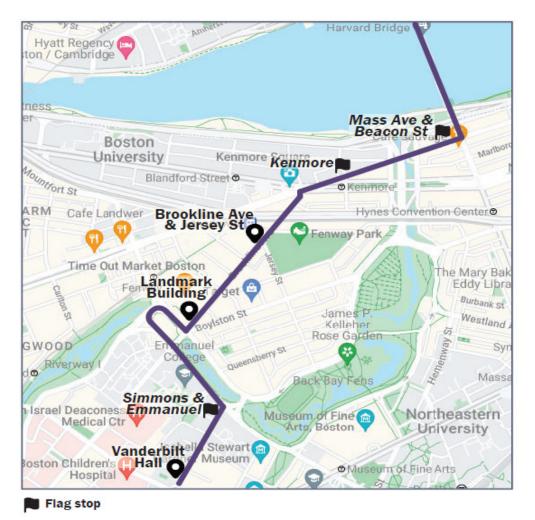

| <u>Vanderbilt Hall</u><br>(Southbound)                   | Brookline at<br>Fullerton A<br>Brookline at<br>Jersey | Kenmore Square<br>(Outbound) | Mass Ave &<br>Beacon St | Mass Ave at MIT<br>(Northbound) | Central Square<br>(Westbound) | Mass Ave &<br>Dana St | <u>Mass Ave &amp;</u><br>Trowbridge St | <u>Mass Ave at</u><br>Holyoke<br><u>Center</u> |
|----------------------------------------------------------|-------------------------------------------------------|------------------------------|-------------------------|---------------------------------|-------------------------------|-----------------------|----------------------------------------|------------------------------------------------|
| From Boston to Cambridge                                 |                                                       |                              |                         |                                 |                               |                       |                                        |                                                |
| 7:10 AM                                                  | Travel Time to Harvard Approx. 20-30 Minutes          |                              |                         |                                 |                               |                       |                                        | 7:32 AM                                        |
| 7:30 AM                                                  | Travel Time to Harvard Approx. 20-30 Minutes          |                              |                         |                                 |                               |                       |                                        | 7:52 AM                                        |
| 7:50 AM                                                  | Travel Time to Harvard Approx. 20-30 Minutes          |                              |                         |                                 |                               |                       |                                        | 8:12 AM                                        |
| From 7:50-9:30AM Buses will depart every 10 minutes      |                                                       |                              |                         |                                 |                               |                       |                                        |                                                |
| 9:50 AM                                                  | Travel Time to Harvard Approx. 20-30 Minutes          |                              |                         |                                 |                               |                       |                                        | 10:12 AM                                       |
| 10:15 AM                                                 | Travel Time to Harvard Approx. 20-30 Minutes          |                              |                         |                                 |                               |                       | 10:37 AM                               |                                                |
| From 10: 15AM-3: 15PM Buses will depart every 30 minutes |                                                       |                              |                         |                                 |                               |                       |                                        |                                                |
| 3:30 PM                                                  | Travel Time to Harvard Approx. 20-30 Minutes          |                              |                         |                                 |                               |                       |                                        | 3:52 PM                                        |
| 3:45 PM                                                  | Travel Time to Harvard Approx. 20–30 Minutes          |                              |                         |                                 |                               |                       | 4:07 PM                                |                                                |
| 4:00 PM                                                  | Travel Time to Harvard Approx. 20-30 Minutes          |                              |                         |                                 |                               |                       | 4:22 PM                                |                                                |
| 4:10 PM                                                  | Travel Time to Harvard Approx. 20–30 Minutes          |                              |                         |                                 |                               |                       | 4:32 PM                                |                                                |
| 4:25 PM                                                  | Travel Time to Harvard Approx. 20-30 Minutes          |                              |                         |                                 |                               |                       | 4:57 PM                                |                                                |
| From 4:40PM-5:30PM Buses will depart every 10 minutes    |                                                       |                              |                         |                                 |                               |                       |                                        |                                                |
| 5:15 PM                                                  | Via Coolidge Corner                                   |                              |                         |                                 |                               |                       |                                        | 5:40 PM                                        |
| 5:45 PM                                                  | Travel Time to Harvard Approx. 20-30 Minutes          |                              |                         |                                 |                               |                       |                                        | 6:07 PM                                        |
| From 6:00–7:10PM Buses will depart every 10 minutes      |                                                       |                              |                         |                                 |                               |                       |                                        |                                                |
| 6:25 PM                                                  | Via Coolidge Corner                                   |                              |                         |                                 |                               |                       |                                        | 6:50 PM                                        |
| 7:15 PM                                                  | Travel Time to Harvard Approx. 20–30 Minutes          |                              |                         |                                 |                               |                       |                                        | 7:37 PM                                        |
| 7:30 PM                                                  | Travel Time to Harvard Approx. 20–30 Minutes          |                              |                         |                                 |                               |                       | 8:00 PM                                |                                                |
| 8:00 PM                                                  | Travel Time to Harvard Approx. 20-30 Minutes          |                              |                         |                                 |                               |                       | 8:30 PM                                |                                                |
| 8:30 PM                                                  | Travel Time to Harvard Approx. 20–30 Minutes          |                              |                         |                                 |                               |                       | 8:52 PM                                |                                                |
| 9:30 PM                                                  | Via Coolidge Corner                                   |                              |                         |                                 |                               |                       | 9:52 PM                                |                                                |
| 10:30 PM                                                 | Travel Time to Harvard Approx. 20–30 Minutes          |                              |                         |                                 |                               |                       |                                        | 10:52 PM                                       |
| 11:30 PM                                                 | Via Coolidge Corner                                   |                              |                         |                                 |                               |                       |                                        | 11:52 PM                                       |