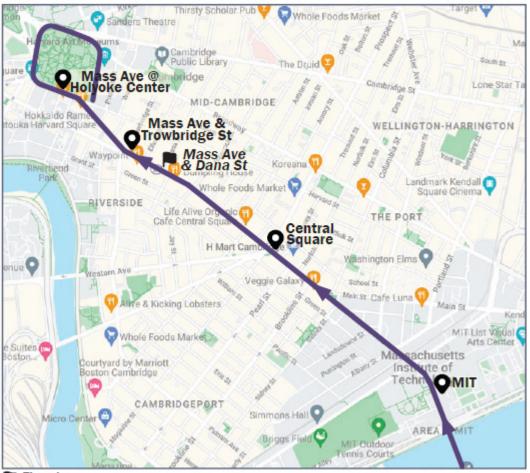

| <u>Vanderbilt Hall</u><br>(Southbound)                   | Brookline at<br>Fullerton A<br>Brookline at<br>Jersey | Kenmore Square<br>(Outbound) | Mass Ave &<br>Beacon St | Mass Ave at MIT<br>(Northbound) | Central Square<br>(Westbound) | Mass Ave &<br>Dana St | <u>Mass Ave &amp;</u><br>Trowbridge St | <u>Mass Ave at</u><br>Holyoke<br><u>Center</u> |
|----------------------------------------------------------|-------------------------------------------------------|------------------------------|-------------------------|---------------------------------|-------------------------------|-----------------------|----------------------------------------|------------------------------------------------|
| From Boston to Cambridge                                 |                                                       |                              |                         |                                 |                               |                       |                                        |                                                |
| 7:10 AM                                                  | Travel Time to Harvard Approx. 20-30 Minutes          |                              |                         |                                 |                               |                       |                                        | 7:32 AM                                        |
| 7:30 AM                                                  | Travel Time to Harvard Approx. 20-30 Minutes          |                              |                         |                                 |                               |                       |                                        | 7:52 AM                                        |
| 7:50 AM                                                  | Travel Time to Harvard Approx. 20-30 Minutes          |                              |                         |                                 |                               |                       |                                        | 8:12 AM                                        |
| From 7:50-9:30AM Buses will depart every 10 minutes      |                                                       |                              |                         |                                 |                               |                       |                                        |                                                |
| 9:50 AM                                                  | Travel Time to Harvard Approx. 20-30 Minutes          |                              |                         |                                 |                               |                       |                                        | 10:12 AM                                       |
| 10:15 AM                                                 | Travel Time to Harvard Approx. 20-30 Minutes          |                              |                         |                                 |                               |                       | 10:37 AM                               |                                                |
| From 10: 15AM-3: 15PM Buses will depart every 30 minutes |                                                       |                              |                         |                                 |                               |                       |                                        |                                                |
| 3:30 PM                                                  | Travel Time to Harvard Approx. 20-30 Minutes          |                              |                         |                                 |                               |                       |                                        | 3:52 PM                                        |
| 3:45 PM                                                  | Travel Time to Harvard Approx. 20–30 Minutes          |                              |                         |                                 |                               |                       | 4:07 PM                                |                                                |
| 4:00 PM                                                  | Travel Time to Harvard Approx. 20-30 Minutes          |                              |                         |                                 |                               |                       | 4:22 PM                                |                                                |
| 4:10 PM                                                  | Travel Time to Harvard Approx. 20–30 Minutes          |                              |                         |                                 |                               |                       | 4:32 PM                                |                                                |
| 4:25 PM                                                  | Travel Time to Harvard Approx. 20-30 Minutes          |                              |                         |                                 |                               |                       | 4:57 PM                                |                                                |
| From 4:40PM-5:30PM Buses will depart every 10 minutes    |                                                       |                              |                         |                                 |                               |                       |                                        |                                                |
| 5:15 PM                                                  | Via Coolidge Corner                                   |                              |                         |                                 |                               |                       |                                        | 5:40 PM                                        |
| 5:45 PM                                                  | Travel Time to Harvard Approx. 20-30 Minutes          |                              |                         |                                 |                               |                       |                                        | 6:07 PM                                        |
| From 6:00–7:10PM Buses will depart every 10 minutes      |                                                       |                              |                         |                                 |                               |                       |                                        |                                                |
| 6:25 PM                                                  | Via Coolidge Corner                                   |                              |                         |                                 |                               |                       |                                        | 6:50 PM                                        |
| 7:15 PM                                                  | Travel Time to Harvard Approx. 20–30 Minutes          |                              |                         |                                 |                               |                       |                                        | 7:37 PM                                        |
| 7:30 PM                                                  | Travel Time to Harvard Approx. 20–30 Minutes          |                              |                         |                                 |                               |                       | 8:00 PM                                |                                                |
| 8:00 PM                                                  | Travel Time to Harvard Approx. 20-30 Minutes          |                              |                         |                                 |                               |                       | 8:30 PM                                |                                                |
| 8:30 PM                                                  | Travel Time to Harvard Approx. 20–30 Minutes          |                              |                         |                                 |                               |                       | 8:52 PM                                |                                                |
| 9:30 PM                                                  | Via Coolidge Corner                                   |                              |                         |                                 |                               |                       | 9:52 PM                                |                                                |
| 10:30 PM                                                 | Travel Time to Harvard Approx. 20–30 Minutes          |                              |                         |                                 |                               |                       |                                        | 10:52 PM                                       |
| 11:30 PM                                                 | Via Coolidge Corner                                   |                              |                         |                                 |                               |                       |                                        | 11:52 PM                                       |

Please note that a Harvard Library card is not a valid ID to ride the M2 shuttle. A person without a Harvard ID may purchase a single-ride ticket in advance.

Flag stop After 6PM. shuttles will stop at anv MBTA stop in Cambridge upon request.