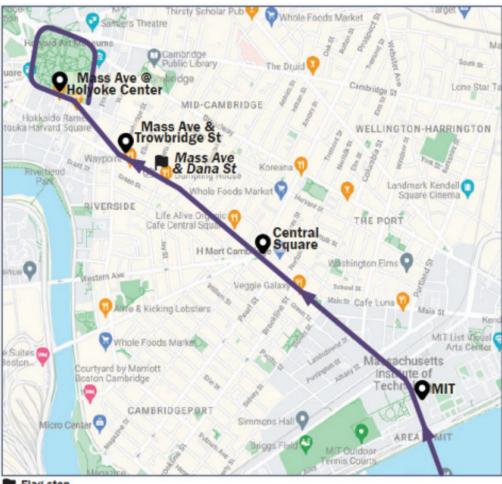

| <u>Vanderbilt Hall</u><br>(Southbound)                 | Brookline at Fullerton                         | Brookline at Jersey | Kenmore Square<br>(Outbound) | Mass Ave &<br>Beacon St 🔺 | <u>Mass Ave at MIT</u><br>(Northbound) | <u>Central Square</u><br>(Westbound) | <u>Mass Ave &amp;</u><br>Dana <u>St</u> A | <u>Mass Ave &amp;</u><br>Trowbridge <u>St</u> | <u>Mass Ave at</u><br><u>Holyoke Center</u> |
|--------------------------------------------------------|------------------------------------------------|---------------------|------------------------------|---------------------------|----------------------------------------|--------------------------------------|-------------------------------------------|-----------------------------------------------|---------------------------------------------|
| From Boston to Cambridge                               |                                                |                     |                              |                           |                                        |                                      |                                           |                                               |                                             |
| 7:10 AM                                                | Travel Time to Harvard Approx. 20-30 Minutes   |                     |                              |                           |                                        |                                      |                                           |                                               | 7:32 AM                                     |
| 7:30 AM                                                | Travel Time to Harvard Approx. 20-30 Minutes   |                     |                              |                           |                                        |                                      |                                           |                                               | 7:52 AM                                     |
| 7:50 AM                                                | Travel Time to Harvard Approx. 20-30 Minutes   |                     |                              |                           |                                        |                                      |                                           |                                               | 8:12 AM                                     |
| From 7:50-9:30AM Buses will depart every 10 minutes    |                                                |                     |                              |                           |                                        |                                      |                                           |                                               |                                             |
| 9:50 AM                                                | Travel Time to Harvard Approx. 20-30 Minutes   |                     |                              |                           |                                        |                                      |                                           |                                               | 10:12 AM                                    |
| 10:15 AM                                               | 1 Travel Time to Harvard Approx. 20-30 Minutes |                     |                              |                           |                                        |                                      |                                           |                                               | 10:37 AM                                    |
| From 10:15AM-3:15PM Buses will depart every 30 minutes |                                                |                     |                              |                           |                                        |                                      |                                           |                                               |                                             |
| 3:30 PM                                                | Travel Time to Harvard Approx. 20-30 Minutes   |                     |                              |                           |                                        |                                      |                                           |                                               | 3:52 PM                                     |
| 3:45 PM                                                | Travel Time to Harvard Approx. 20-30 Minutes   |                     |                              |                           |                                        |                                      |                                           |                                               | 4:07 PM                                     |
| 4:00 PM                                                | Travel Time to Harvard Approx. 20-30 Minutes   |                     |                              |                           |                                        |                                      |                                           |                                               | 4:22 PM                                     |
| 4:10 PM                                                | Travel Time to Harvard Approx. 20-30 Minutes   |                     |                              |                           |                                        |                                      |                                           |                                               | 4:32 PM                                     |
| 4:25 PM                                                | Travel Time to Harvard Approx. 20-30 Minutes   |                     |                              |                           |                                        |                                      |                                           |                                               | 4:57 PM                                     |
| From 4:40PM-5:30PM Buses will depart every 10 minutes  |                                                |                     |                              |                           |                                        |                                      |                                           |                                               |                                             |
| 5:15 PM                                                | Via Coolidge Corner                            |                     |                              |                           |                                        |                                      |                                           |                                               | 5:40 PM                                     |
| 5:45 PM                                                | Travel Time to Harvard Approx. 20-30 Minutes   |                     |                              |                           |                                        |                                      |                                           |                                               | 6:07 PM                                     |
| From 6:00-7:00PM Buses will depart every 10 minutes    |                                                |                     |                              |                           |                                        |                                      |                                           |                                               |                                             |
| 6:25 PM                                                | Via Coolidge Corner                            |                     |                              |                           |                                        |                                      |                                           |                                               | 6:50 PM                                     |
| 7:15 PM                                                | Travel Time to Harvard Approx. 20-30 Minutes   |                     |                              |                           |                                        |                                      |                                           |                                               | 7:37 PM                                     |
| 7:30 PM                                                | Travel Time to Harvard Approx. 20-30 Minutes   |                     |                              |                           |                                        |                                      |                                           |                                               | 8:00 PM                                     |
| 8:00 PM                                                | Travel Time to Harvard Approx. 20-30 Minutes   |                     |                              |                           |                                        |                                      |                                           |                                               | 8:30 PM                                     |
| 8:30 PM                                                | Travel Time to Harvard Approx. 20-30 Minutes   |                     |                              |                           |                                        |                                      |                                           |                                               | 8:52 PM                                     |
| 9:30 PM                                                | Via Coolidge Corner                            |                     |                              |                           |                                        |                                      |                                           |                                               | 9:52 PM                                     |
| 10:30 PM                                               | Travel Time to Harvard Approx. 20-30 Minutes   |                     |                              |                           |                                        |                                      |                                           |                                               | 10:52 PM                                    |
| 11:30 PM                                               | Via Coolidge Corner                            |                     |                              |                           |                                        |                                      |                                           |                                               | 11:52 PM                                    |

Please note that a Harvard Library card is not a valid ID to ride the M2 shuttle. A person without a Harvard ID may purchase a single-ride ticket in advance.

Flag stop After 6PM, shuttles will stop at any MBTA stop in Cambridge upon request.