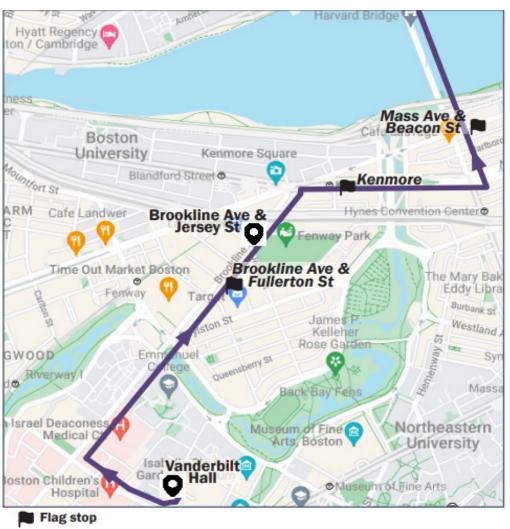

| <u>Vanderbilt Hall</u><br>(Southbound)                 | Brookline at Fullerton                         | Brookline at Jersey | Kenmore Square<br>(Outbound) | Mass Ave &<br>Beacon St 🔺 | <u>Mass Ave at MIT</u><br>(Northbound) | <u>Central Square</u><br>(Westbound) | <u>Mass Ave &amp;</u><br>Dana <u>St</u> A | <u>Mass Ave &amp;</u><br>Trowbridge <u>St</u> | <u>Mass Ave at</u><br><u>Holyoke Center</u> |
|--------------------------------------------------------|------------------------------------------------|---------------------|------------------------------|---------------------------|----------------------------------------|--------------------------------------|-------------------------------------------|-----------------------------------------------|---------------------------------------------|
| From Boston to Cambridge                               |                                                |                     |                              |                           |                                        |                                      |                                           |                                               |                                             |
| 7:10 AM                                                | Travel Time to Harvard Approx. 20-30 Minutes   |                     |                              |                           |                                        |                                      |                                           |                                               | 7:32 AM                                     |
| 7:30 AM                                                | Travel Time to Harvard Approx. 20-30 Minutes   |                     |                              |                           |                                        |                                      |                                           |                                               | 7:52 AM                                     |
| 7:50 AM                                                | Travel Time to Harvard Approx. 20-30 Minutes   |                     |                              |                           |                                        |                                      |                                           |                                               | 8:12 AM                                     |
| From 7:50-9:30AM Buses will depart every 10 minutes    |                                                |                     |                              |                           |                                        |                                      |                                           |                                               |                                             |
| 9:50 AM                                                | Travel Time to Harvard Approx. 20-30 Minutes   |                     |                              |                           |                                        |                                      |                                           |                                               | 10:12 AM                                    |
| 10:15 AM                                               | 1 Travel Time to Harvard Approx. 20-30 Minutes |                     |                              |                           |                                        |                                      |                                           |                                               | 10:37 AM                                    |
| From 10:15AM-3:15PM Buses will depart every 30 minutes |                                                |                     |                              |                           |                                        |                                      |                                           |                                               |                                             |
| 3:30 PM                                                | Travel Time to Harvard Approx. 20-30 Minutes   |                     |                              |                           |                                        |                                      |                                           |                                               | 3:52 PM                                     |
| 3:45 PM                                                | Travel Time to Harvard Approx. 20-30 Minutes   |                     |                              |                           |                                        |                                      |                                           |                                               | 4:07 PM                                     |
| 4:00 PM                                                | Travel Time to Harvard Approx. 20-30 Minutes   |                     |                              |                           |                                        |                                      |                                           |                                               | 4:22 PM                                     |
| 4:10 PM                                                | Travel Time to Harvard Approx. 20-30 Minutes   |                     |                              |                           |                                        |                                      |                                           |                                               | 4:32 PM                                     |
| 4:25 PM                                                | Travel Time to Harvard Approx. 20-30 Minutes   |                     |                              |                           |                                        |                                      |                                           |                                               | 4:57 PM                                     |
| From 4:40PM-5:30PM Buses will depart every 10 minutes  |                                                |                     |                              |                           |                                        |                                      |                                           |                                               |                                             |
| 5:15 PM                                                | Via Coolidge Corner                            |                     |                              |                           |                                        |                                      |                                           |                                               | 5:40 PM                                     |
| 5:45 PM                                                | Travel Time to Harvard Approx. 20-30 Minutes   |                     |                              |                           |                                        |                                      |                                           |                                               | 6:07 PM                                     |
| From 6:00-7:00PM Buses will depart every 10 minutes    |                                                |                     |                              |                           |                                        |                                      |                                           |                                               |                                             |
| 6:25 PM                                                | Via Coolidge Corner                            |                     |                              |                           |                                        |                                      |                                           |                                               | 6:50 PM                                     |
| 7:15 PM                                                | Travel Time to Harvard Approx. 20-30 Minutes   |                     |                              |                           |                                        |                                      |                                           |                                               | 7:37 PM                                     |
| 7:30 PM                                                | Travel Time to Harvard Approx. 20-30 Minutes   |                     |                              |                           |                                        |                                      |                                           |                                               | 8:00 PM                                     |
| 8:00 PM                                                | Travel Time to Harvard Approx. 20-30 Minutes   |                     |                              |                           |                                        |                                      |                                           |                                               | 8:30 PM                                     |
| 8:30 PM                                                | Travel Time to Harvard Approx. 20-30 Minutes   |                     |                              |                           |                                        |                                      |                                           |                                               | 8:52 PM                                     |
| 9:30 PM                                                | Via Coolidge Corner                            |                     |                              |                           |                                        |                                      |                                           |                                               | 9:52 PM                                     |
| 10:30 PM                                               | Travel Time to Harvard Approx. 20-30 Minutes   |                     |                              |                           |                                        |                                      |                                           |                                               | 10:52 PM                                    |
| 11:30 PM                                               | Via Coolidge Corner                            |                     |                              |                           |                                        |                                      |                                           |                                               | 11:52 PM                                    |

Please note that a Harvard Library card is not a valid ID to ride the M2 shuttle. A person without a Harvard ID may purchase a single-ride ticket in advance.

Flag stop After 6PM, shuttles will stop at any MBTA stop in Cambridge upon request.