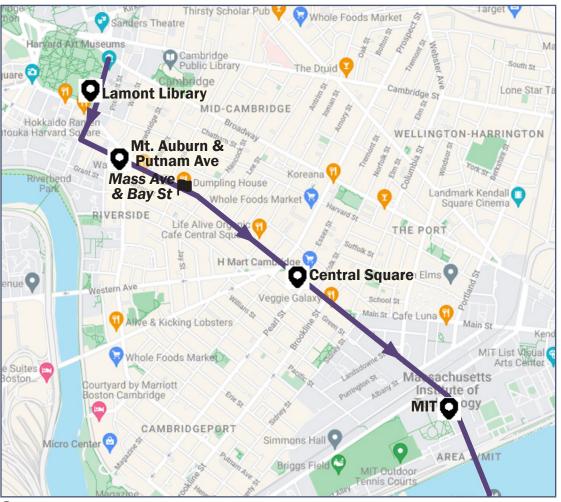

| <u>Harvard Square at</u><br>Lamont Library | Mt Auburn St &<br>Putnam Ave<br>Bay St & Mass Ave A<br>Central Square<br>(Eastbound)<br>Mass Ave at MIT<br>(Southbound) | Mass Ave &<br>Beacon St A<br>Kenmore Square A<br>Brookline at Jersey St | (Sound bound)<br>(Sound bound)<br>(Simmons & Emmanuel<br>(Southbound) | <u>Vanderbilt Hall</u><br>(Southbound) |
|--------------------------------------------|-------------------------------------------------------------------------------------------------------------------------|-------------------------------------------------------------------------|-----------------------------------------------------------------------|----------------------------------------|
|                                            | From Car                                                                                                                | mbridge to Boston                                                       |                                                                       |                                        |
| 6:40 AM                                    | Travel Time to LM                                                                                                       | A Approx. 20-30 Minute                                                  | 25                                                                    | 7:03 AM                                |
| 7:00 AM                                    | Travel Time to LM                                                                                                       | A Approx. 20-30 Minute                                                  | es                                                                    | 7:23 AM                                |
| 7:20 AM                                    |                                                                                                                         | A Approx. 20-30 Minute                                                  |                                                                       | 7:23 AM                                |
|                                            | From 7:20-10:00AM Bus                                                                                                   | ses will depart every 10                                                | minutes                                                               |                                        |
| 10:20 AM                                   | Travel Time to LM                                                                                                       | A Approx. 20-30 Minute                                                  | es                                                                    | 10:43 AM                               |
| 10:45 AM                                   | Travel Time to LM                                                                                                       | A Approx. 20-30 Minute                                                  | es                                                                    | 11:08 AM                               |
|                                            | From 10:45AM-3:15PM B                                                                                                   | uses will depart every 3                                                | 0 minutes                                                             |                                        |
| 3:50 PM                                    | Travel Time to LM                                                                                                       | A Approx. 20-30 Minute                                                  | es                                                                    | 4:13 PM                                |
| 4:05 PM                                    | Travel Time to LM                                                                                                       | A Approx. 20-30 Minute                                                  | es                                                                    | 4:18 PM                                |
| 4:20 PM                                    | Travel Time to LM                                                                                                       | A Approx. 20-30 Minute                                                  | 25                                                                    | 4:43 PM                                |
|                                            | From 4:30-5:00PM Bus                                                                                                    | es will depart every 10 i                                               | minutes                                                               |                                        |
| 5:10 PM                                    | Travel Time to LM                                                                                                       | A Approx. 20-30 Minute                                                  | 25                                                                    | 5:33 PM                                |
| 5:25 PM                                    | Travel Time to LM                                                                                                       | A Approx. 20-30 Minute                                                  | 25                                                                    | 5:48 PM                                |
| 5:30 PM                                    | Travel Time to LMA Approx. 20-30 Minutes                                                                                |                                                                         |                                                                       | 5:53 PM                                |
| 5:45 PM                                    | Travel Time to LMA Approx. 20-30 Minutes                                                                                |                                                                         |                                                                       | 6:08 PM                                |
| 6:00 PM                                    | Travel Time to LMA Approx. 20-30 Minutes                                                                                |                                                                         |                                                                       | 6:23 PM                                |
| 6:10 PM                                    | Travel Time to LMA Approx. 20-30 Minutes                                                                                |                                                                         |                                                                       | 6:33 PM                                |
| 6:15 PM                                    | Travel Time to LMA Approx. 20-30 Minutes                                                                                |                                                                         |                                                                       | 6:48 PM                                |
| 6:50 PM                                    | Travel Time to LMA Approx. 20-30 Minutes                                                                                |                                                                         |                                                                       | 7:13 PM                                |
| 7:00 PM                                    | Travel Time to LMA Approx. 20-30 Minutes                                                                                |                                                                         |                                                                       | 7:23 PM                                |
| 7:30 PM                                    | Travel Time to LMA Approx. 20-30 Minutes                                                                                |                                                                         |                                                                       | 7:53 PM                                |
| 8:00 PM                                    | Travel Time to LMA Approx. 20-30 Minutes                                                                                |                                                                         |                                                                       | 8:23 PM                                |
| 9:00 PM                                    | Travel Time to LM                                                                                                       | A Approx. 20-30 Minute                                                  | 25                                                                    | 9:23 PM                                |
| 10:00 PM                                   | Via Coo                                                                                                                 | olidge Corner                                                           |                                                                       | 10:23 PM                               |
| 11:00 PM                                   | Travel Time to LM                                                                                                       | A Approx. 20-30 Minute                                                  | es                                                                    | 11:23 PM                               |