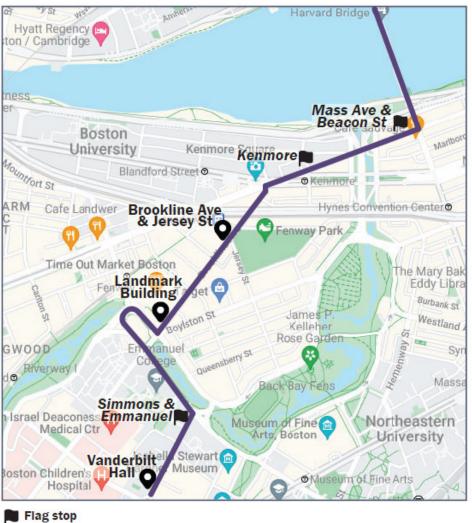

| <u>Harvard Square at</u><br>Lamont Library | Mt Auburn St &<br>Putnam Ave<br>Bay St & Mass Ave A<br>Central Square<br>(Eastbound)<br>Mass Ave at MIT<br>(Southbound) | Mass Ave &<br>Beacon St A<br>Kenmore Square A<br>Brookline at Jersey St | (Sound bound)<br>(Sound bound)<br>(Simmons & Emmanuel<br>(Southbound) | <u>Vanderbilt Hall</u><br>(Southbound) |
|--------------------------------------------|-------------------------------------------------------------------------------------------------------------------------|-------------------------------------------------------------------------|-----------------------------------------------------------------------|----------------------------------------|
|                                            | From Car                                                                                                                | mbridge to Boston                                                       |                                                                       |                                        |
| 6:40 AM                                    | Travel Time to LM                                                                                                       | A Approx. 20-30 Minute                                                  | 25                                                                    | 7:03 AM                                |
| 7:00 AM                                    | Travel Time to LM                                                                                                       | A Approx. 20-30 Minute                                                  | es                                                                    | 7:23 AM                                |
| 7:20 AM                                    |                                                                                                                         | A Approx. 20-30 Minute                                                  |                                                                       | 7:23 AM                                |
|                                            | From 7:20-10:00AM Bus                                                                                                   | ses will depart every 10                                                | minutes                                                               |                                        |
| 10:20 AM                                   | Travel Time to LM                                                                                                       | A Approx. 20-30 Minute                                                  | es                                                                    | 10:43 AM                               |
| 10:45 AM                                   | Travel Time to LM                                                                                                       | A Approx. 20-30 Minute                                                  | es                                                                    | 11:08 AM                               |
|                                            | From 10:45AM-3:15PM B                                                                                                   | uses will depart every 3                                                | 0 minutes                                                             |                                        |
| 3:50 PM                                    | Travel Time to LM                                                                                                       | A Approx. 20-30 Minute                                                  | es                                                                    | 4:13 PM                                |
| 4:05 PM                                    | Travel Time to LM                                                                                                       | A Approx. 20-30 Minute                                                  | es                                                                    | 4:18 PM                                |
| 4:20 PM                                    | Travel Time to LM                                                                                                       | A Approx. 20-30 Minute                                                  | 25                                                                    | 4:43 PM                                |
|                                            | From 4:30-5:00PM Bus                                                                                                    | es will depart every 10 i                                               | minutes                                                               |                                        |
| 5:10 PM                                    | Travel Time to LM                                                                                                       | A Approx. 20-30 Minute                                                  | 25                                                                    | 5:33 PM                                |
| 5:25 PM                                    | Travel Time to LM                                                                                                       | A Approx. 20-30 Minute                                                  | 25                                                                    | 5:48 PM                                |
| 5:30 PM                                    | Travel Time to LMA Approx. 20-30 Minutes                                                                                |                                                                         |                                                                       | 5:53 PM                                |
| 5:45 PM                                    | Travel Time to LMA Approx. 20-30 Minutes                                                                                |                                                                         |                                                                       | 6:08 PM                                |
| 6:00 PM                                    | Travel Time to LMA Approx. 20-30 Minutes                                                                                |                                                                         |                                                                       | 6:23 PM                                |
| 6:10 PM                                    | Travel Time to LMA Approx. 20-30 Minutes                                                                                |                                                                         |                                                                       | 6:33 PM                                |
| 6:15 PM                                    | Travel Time to LMA Approx. 20-30 Minutes                                                                                |                                                                         |                                                                       | 6:48 PM                                |
| 6:50 PM                                    | Travel Time to LMA Approx. 20-30 Minutes                                                                                |                                                                         |                                                                       | 7:13 PM                                |
| 7:00 PM                                    | Travel Time to LMA Approx. 20-30 Minutes                                                                                |                                                                         |                                                                       | 7:23 PM                                |
| 7:30 PM                                    | Travel Time to LMA Approx. 20-30 Minutes                                                                                |                                                                         |                                                                       | 7:53 PM                                |
| 8:00 PM                                    | Travel Time to LMA Approx. 20-30 Minutes                                                                                |                                                                         |                                                                       | 8:23 PM                                |
| 9:00 PM                                    | Travel Time to LM                                                                                                       | A Approx. 20-30 Minute                                                  | 25                                                                    | 9:23 PM                                |
| 10:00 PM                                   | Via Coo                                                                                                                 | olidge Corner                                                           |                                                                       | 10:23 PM                               |
| 11:00 PM                                   | Travel Time to LM                                                                                                       | A Approx. 20-30 Minute                                                  | es                                                                    | 11:23 PM                               |

Please note that a Harvard Library card is not a valid ID to ride the M2 shuttle. A person without a Harvard ID may purchase a single-ride ticket in advance.

Flag stop After 6PM, shuttles will stop at any MBTA stop in Cambridge upon request.