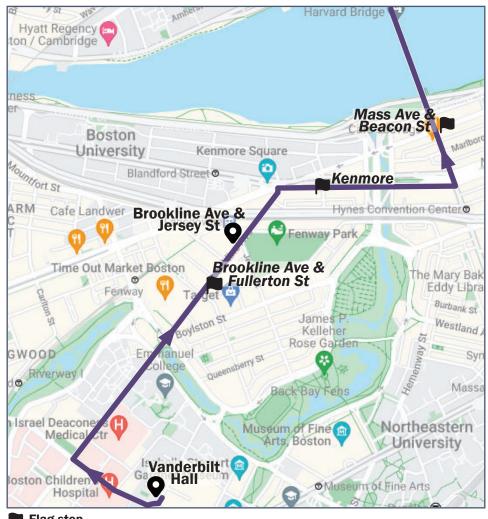

| Vanderbilt Hall<br>(Southbound)                     | Brookline at<br>Fullerton                    | Brookline at Jersey | Kenmore Square<br>(Outbound) ▲ | Mass Ave & Beacon St ▲ | Mass Ave at MIT (Northbound) | Central Square (Westbound) | Mass Ave & | Mass Ave & Trowbridge St | <u>Mass Ave at</u><br><u>Holyoke Center</u> |
|-----------------------------------------------------|----------------------------------------------|---------------------|--------------------------------|------------------------|------------------------------|----------------------------|------------|--------------------------|---------------------------------------------|
| From Boston to Cambridge                            |                                              |                     |                                |                        |                              |                            |            |                          |                                             |
| 8:30 AM                                             | Travel Time to Harvard Approx. 20-30 Minutes |                     |                                |                        |                              |                            |            |                          | 8:52 AM                                     |
| 9:30 AM                                             | Travel Time to Harvard Approx. 20-30 Minutes |                     |                                |                        |                              |                            |            |                          | 9:52 AM                                     |
| From 9:30-6:30PM Buses will depart every 60 minutes |                                              |                     |                                |                        |                              |                            |            |                          |                                             |
| 6:30 PM                                             | Via Coolidge Comer                           |                     |                                |                        |                              |                            |            |                          | 6:52 PM                                     |
| 7:30 PM                                             | Travel Time to Harvard Approx. 20-30 Minutes |                     |                                |                        |                              |                            |            |                          | 7:52 PM                                     |
| 8:30 PM                                             | Travel Time to Harvard Approx. 20-30 Minutes |                     |                                |                        |                              |                            |            |                          | 8:52 PM                                     |
| 9:30 PM                                             | Travel Time to Harvard Approx. 20-30 Minutes |                     |                                |                        |                              |                            |            |                          | 9:52 PM                                     |
| 10:30 PM                                            | Via Coolidge Corner                          |                     |                                |                        |                              |                            |            |                          | 10:52 PM                                    |

Flag stop

Download the TransLoc app to track buses live and receive up-to-date travel info

Flag stop

After 6PM, shuttles will stop at any MBTA stop in Cambridge upon request.