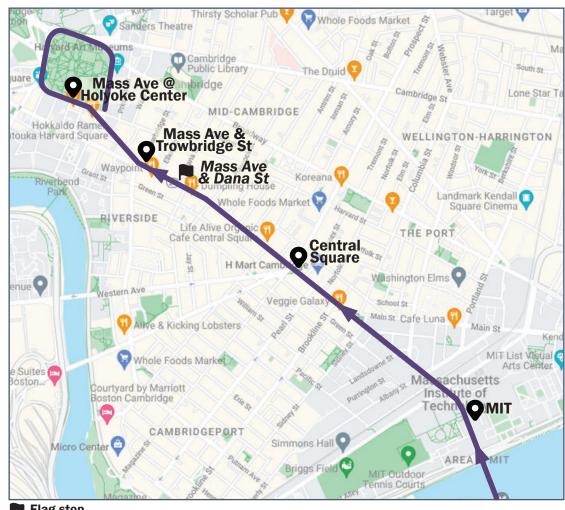

| Vanderbilt Hall<br>(Southbound)                     | Brookline at<br>Fullerton                    | Brookline at Jersey | Kenmore Square<br>(Outbound) ▲ | Mass Ave & Beacon St ▲ | Mass Ave at MIT (Northbound) | Central Square (Westbound) | Mass Ave & | Mass Ave & Trowbridge St | <u>Mass Ave at</u><br><u>Holyoke Center</u> |
|-----------------------------------------------------|----------------------------------------------|---------------------|--------------------------------|------------------------|------------------------------|----------------------------|------------|--------------------------|---------------------------------------------|
| From Boston to Cambridge                            |                                              |                     |                                |                        |                              |                            |            |                          |                                             |
| 8:30 AM                                             | Travel Time to Harvard Approx. 20-30 Minutes |                     |                                |                        |                              |                            |            |                          | 8:52 AM                                     |
| 9:30 AM                                             | Travel Time to Harvard Approx. 20-30 Minutes |                     |                                |                        |                              |                            |            |                          | 9:52 AM                                     |
| From 9:30-6:30PM Buses will depart every 60 minutes |                                              |                     |                                |                        |                              |                            |            |                          |                                             |
| 6:30 PM                                             | Via Coolidge Comer                           |                     |                                |                        |                              |                            |            |                          | 6:52 PM                                     |
| 7:30 PM                                             | Travel Time to Harvard Approx. 20-30 Minutes |                     |                                |                        |                              |                            |            |                          | 7:52 PM                                     |
| 8:30 PM                                             | Travel Time to Harvard Approx. 20-30 Minutes |                     |                                |                        |                              |                            |            |                          | 8:52 PM                                     |
| 9:30 PM                                             | Travel Time to Harvard Approx. 20-30 Minutes |                     |                                |                        |                              |                            |            |                          | 9:52 PM                                     |
| 10:30 PM                                            | Via Coolidge Corner                          |                     |                                |                        |                              |                            |            |                          | 10:52 PM                                    |

Flag stop

Download the TransLoc app to track buses live and receive up-to-date travel info

Flag stop

After 6PM, shuttles will stop at any MBTA stop in Cambridge upon request.