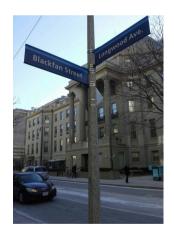

# Children's Hospital Boston

300 Longwood Ave, Boston, 02115

This Zipcar is located in the Children's Hospital parking garage at the corner of Longwood Ave and Blackfan Cir, directly across from the Hospital Main Entrance at 300 Longwood Ave.

ACCESS: The garage entrance is on Blackfan Circle. Your reserved Zipcar will be located on the ground level, to the right as you enter.
\*\*TEMPORARY RELOCATION TO THE BOTTOM OF THE RAMP\*\*

NOTE: Use the parking pass in the visor organizer and PLEASE DO NOT PULL A TICKET WHEN RE-ENTERING. Please report any issues by calling 1-866-4ZIPCAR.