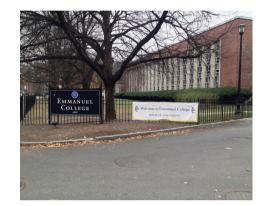

#### Emmanuel: Jean Yawkey Center

400 The Fenway, Boston, 02115

This Zipcar is located in the Emmanuel College Gymnasium parking garage near 400 Fenway.

ACCESS FROM THE MAIN CAMPUS ENTRANCE ON THE FENWAY: Use the main entrance marked with the "Emmanuel College" sign. Continue past the attendant's booth, and pass the Wilkins Science Center on your right. Continue on the footpath that bends around the Science Center. You'll see a large staircase ahead that leads into the Gym and the Jean Yawkey Center. Walk to the right of the stairs and enter the single blue door. Walk up the flight of stairs and into the garage. Your reserved Zipcar will be located at the end of the row on the right, facing the wall.