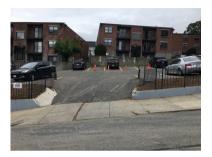

#### 36 Wait St - Mission Hill

36 Wait Street, Boston, 02120

This Zipcar location can be found in the parking lot at 36 Wait St on Mission Hill.