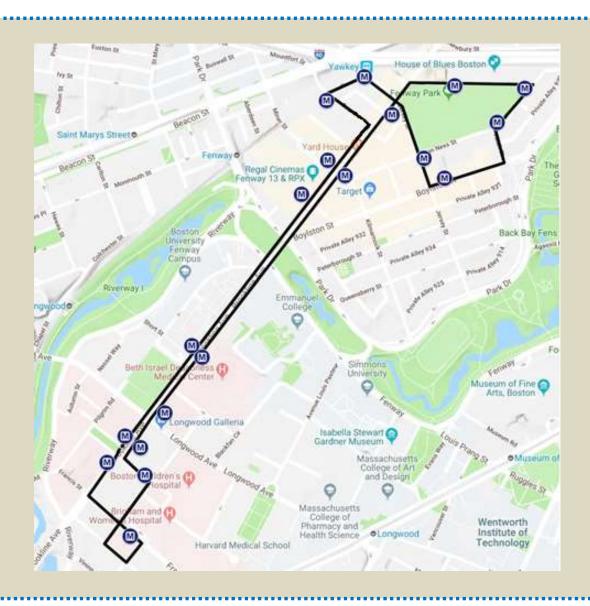

| Travel T                                    | ime to Fe          | nway Appı                 | ox. 12-15                      | Minutes                |                     | 2:15 PM          | Travel Tin      | ne to LMA     | Approx. 1     | L2-15 Minutes  | 2:19 PM         |
| 2:15 PM                                                                                                   | Travel Time to Fenway Approx. 12-15 Minutes 2:30 PM Travel Time to LMA Approx. 12-15 Minutes  |                                             |                    |                           |                                |                        |                     |                  |                 |               |               | L2-15 Minutes  | 2:34 PM         |

## Route Map Fenway Midday