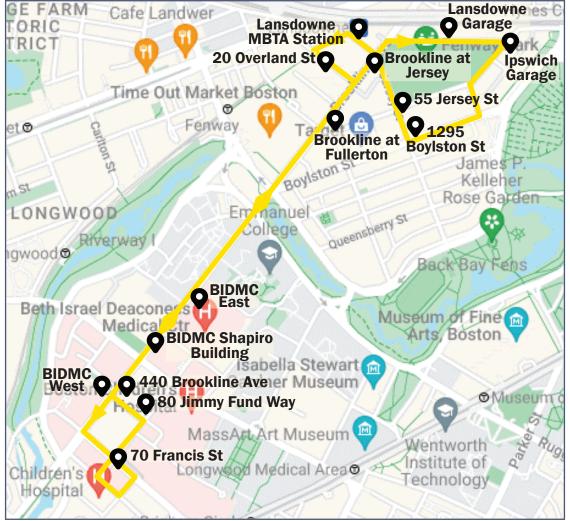

Download the TransLoc app to track buses live and receive up-to-date travel info

| BIDMC West Capus | 70 Francis St                            | Jimmy Fund Way                           | 440 Brookline Ave | BIDMC Shapiro<br>Building | BIDMC Main<br>Campus<br>(Northbound) | Brookline at<br>Fullerton | Brookline at Jersey | Lansdowne Garage | Ipswich Garage | Fenway Garage | 55 Jersey | Lansdowne MBTA<br>Station | 20 Overland<br>St. |
|------------------|------------------------------------------|------------------------------------------|-------------------|---------------------------|--------------------------------------|---------------------------|---------------------|------------------|----------------|---------------|-----------|---------------------------|--------------------|
| Inbound MID      |                                          |                                          |                   |                           |                                      |                           |                     |                  |                |               |           |                           |                    |
| 10:10 AM         | Travel Time to LMA Approx. 12-15 Minutes |                                          |                   |                           |                                      |                           |                     |                  |                |               |           |                           | 10:38 AM           |
| 10:25 AM         | Travel Time to LMA Approx. 12-15 Minutes |                                          |                   |                           |                                      |                           |                     |                  |                |               |           |                           | 11:08 AM           |
| 10:40 AM         | Travel Time to LMA Approx. 12-15 Minutes |                                          |                   |                           |                                      |                           |                     |                  |                |               |           |                           | 11:38 AM           |
| 10:55 AM         | Travel Time to LMA Approx. 12-15 Minutes |                                          |                   |                           |                                      |                           |                     |                  |                |               |           |                           | 12:08 PM           |
| 11:10 AM         | Travel Time to LMA Approx. 12-15 Minutes |                                          |                   |                           |                                      |                           |                     |                  |                |               |           |                           | 12:38 PM           |
| 11:25 AM         | Travel Time to LMA Approx. 12-15 Minutes |                                          |                   |                           |                                      |                           |                     |                  |                |               |           |                           | 1:08 PM            |
| 11:40 AM         | Travel Time to LMA Approx. 12-15 Minutes |                                          |                   |                           |                                      |                           |                     |                  |                |               |           |                           | 1:38 PM            |
| 11:55 AM         | Travel Time to LMA Approx. 12-15 Minutes |                                          |                   |                           |                                      |                           |                     |                  |                |               |           |                           | 2:08 PM            |
| 12:10 PM         | Travel Time to LMA Approx. 12-15 Minutes |                                          |                   |                           |                                      |                           |                     |                  |                |               |           |                           | 2:38 PM            |
| 12:25 PM         | Travel Time to LMA Approx. 12-15 Minutes |                                          |                   |                           |                                      |                           |                     |                  |                |               |           |                           | 2:43 PM            |
| 12:40 PM         | Travel Time to LMA Approx. 12-15 Minutes |                                          |                   |                           |                                      |                           |                     |                  |                |               |           |                           | 1:03 PM            |
| 12:55 PM         | Travel Time to LMA Approx. 12-15 Minutes |                                          |                   |                           |                                      |                           |                     |                  |                |               |           |                           | 1:18 PM            |
| 1:10 PM          | Travel Time to LMA Approx. 12-15 Minutes |                                          |                   |                           |                                      |                           |                     |                  |                |               |           |                           | 1:33 PM            |
| 1:25 PM          | Travel Time to LMA Approx. 12-15 Minutes |                                          |                   |                           |                                      |                           |                     |                  |                |               |           |                           | 1:48 PM            |
| 1:40 PM          | Travel Time to LMA Approx. 12-15 Minutes |                                          |                   |                           |                                      |                           |                     |                  |                |               |           |                           | 2:03 PM            |
| 1:55 PM          | Travel Time to LMA Approx. 12-15 Minutes |                                          |                   |                           |                                      |                           |                     |                  |                |               |           |                           | 2:18 PM            |
| 2:10 PM          | Travel Time to LMA Approx. 12-15 Minutes |                                          |                   |                           |                                      |                           |                     |                  |                |               |           |                           | 2:33 PM            |
| 2:25 PM          |                                          | Travel Time to LMA Approx. 12-15 Minutes |                   |                           |                                      |                           |                     |                  |                |               |           |                           |                    |