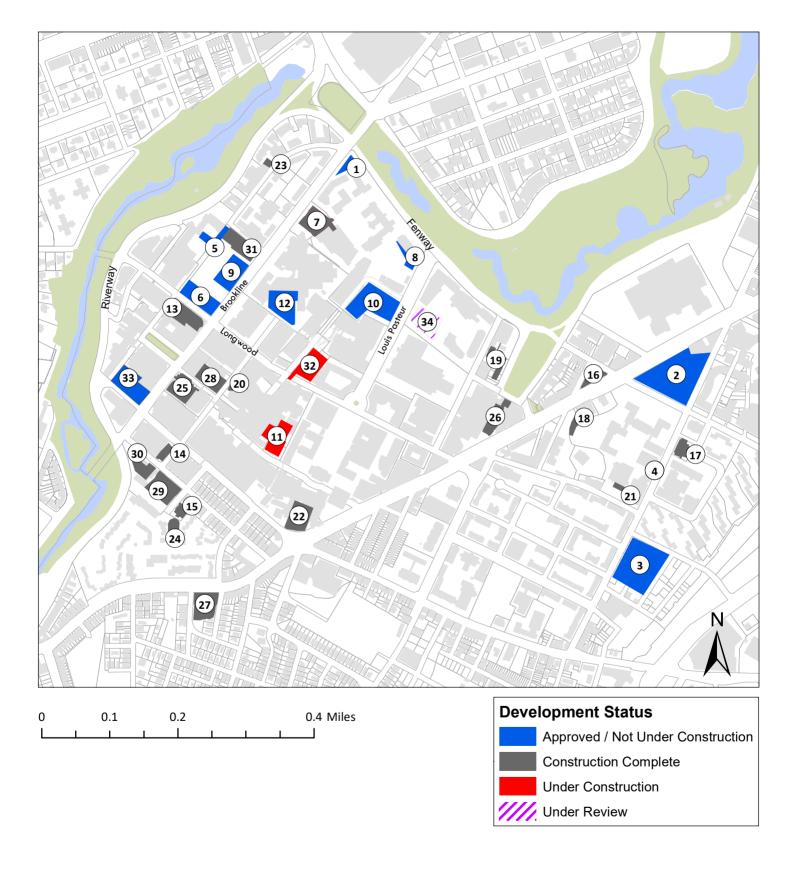

## **Longwood Medical and Academic Area - Development Projects**

Updated May, 2019

| Institution                 | Project                                                    | Gross Square<br>Footage | Map ID |
|-----------------------------|------------------------------------------------------------|-------------------------|--------|
| Projects Under Construction |                                                            | 449,670                 |        |
| Boston Children's Hospital  | Boston Children's Hale Family Clinical Building            | 445,000                 | 11     |
| Boston Children's Hospital  | Patient & Family Garage Expansion and Fazzalari Sky Bridge | 4,670                   | 32     |

| Approved Projects (not under construction) |                                                                   | 2,392,500 |    |
|--------------------------------------------|-------------------------------------------------------------------|-----------|----|
| BIDMC                                      | New Inpatient Building (111 Francis Street)                       | 325,000   | 33 |
| Boston Children's Hospital (Formerly Lyme) | Longwood Research Institute                                       | 440,000   | 12 |
| Brigham and Women's Hospital               | Alumnae Hall Site (Parcel C)                                      | 360,000   | 10 |
| Emmanuel College                           | Cardinal Cushing Library Academic Expansion                       | 110,000   | 8  |
| Emmanuel College                           | Fenway Residence Hall                                             | 77,500    | 1  |
| Wentworth Institute of Technology          | 500 Huntington - 3rd Party Commercial Research/Office<br>Building | 640,000   | 2  |
| Wentworth Institute of Technology          | Sweeney Field Athletics Complex                                   | 110,000   | 3  |
| Winsor School                              | Academic Wing Addition                                            | 30,000    | 5  |
| Winsor School                              | Mixed-use Building - 10 stories                                   | 300,000   | 6  |
| Winsor School                              | Underground Parking Garage                                        | N/A       | 9  |

| Projects Under Review |                                | 401,000 |    |
|-----------------------|--------------------------------|---------|----|
| Simmons College       | New Living and Learning Center | 401,000 | 34 |

| Completed Since 2010                                                     |                                                 | 2,897,127 |    |
|--------------------------------------------------------------------------|-------------------------------------------------|-----------|----|
| Boston Children's Hospital                                               | James Mandell Building                          | 115,000   | 20 |
| Brigham and Women's Hospital                                             | Stoneman Centennial Park (and Parking Garage)   | N/A       | 22 |
| Brigham and Women's Hospital                                             | MMHC - DMH Partial Hospital/Fenwood Inn         | 21,000    | 15 |
| Brigham and Women's Hospital                                             | Hale Building for Transformative Medicine       | 789,000   | 29 |
| Brigham and Women's Hospital                                             | MMHC - Binney Street Building                   | 56,540    | 14 |
| Brigham and Women's Hospital & Roxbury<br>Tenants of Harvard             | The Mosaic on the Riverway                      | 166,000   | 30 |
| Dana-Farber Cancer Institute                                             | Dana 1, 2, 3 Backfill Renovation Project        | 69,800    | 28 |
| Dana-Farber Cancer Institute                                             | Yawkey Center for Cancer Care                   | 275,000   | 25 |
| Emmanuel College                                                         | New Residence Hall                              | 267,500   | 7  |
| Isabella Stewart Gardner Museum                                          | Renovations and New Building                    | 60,000    | 19 |
| Massachusetts College of Art and Design                                  | MCA Design and Media Center                     | 40,000    | 26 |
| Massachusetts College of Art and Design                                  | The Tree House                                  | 145,600   | 18 |
| Massachusetts Eye and Ear, Longwood                                      | MEEI Longwood                                   | 90,000    | 27 |
| National Development                                                     | Longwood Center                                 | 414,000   | 13 |
| Roxbury Tenants of Harvard                                               | Community Center                                | 28,000    | 24 |
| Wentworth Institute of Technology                                        | Center for Engineering, Innovation and Sciences | 69,000    | 4  |
| Wentworth Institute of Technology                                        | 525 Huntington Ave - Residence Hall             | 119,142   | 16 |
| Wentworth Institute of Technology                                        | Ira Allen Building Addition                     | 18,000    | 17 |
| Wentworth Institute of Technology                                        | Flanagan Campus Center at Beatty Hall           | 7,000     | 21 |
| Boston University/Wheelock College of<br>Education and Human Development | Earl Center                                     | 6,545     | 23 |
| Winsor School                                                            | Lubin-O'Donnell Center                          | 140,000   | 31 |